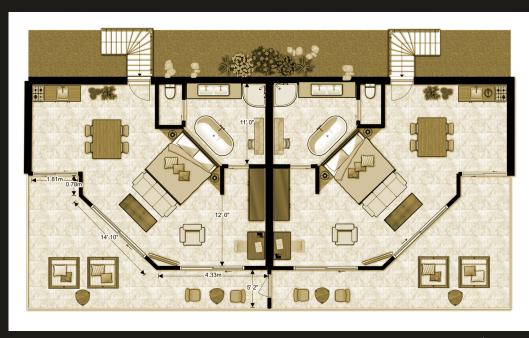

### KINGFISH UPPER

Bedrooms 1, Bathrooms 1; Total Area: 868 sq. ft. Internal: 568 sq. ft.; External: 300 sq. ft.