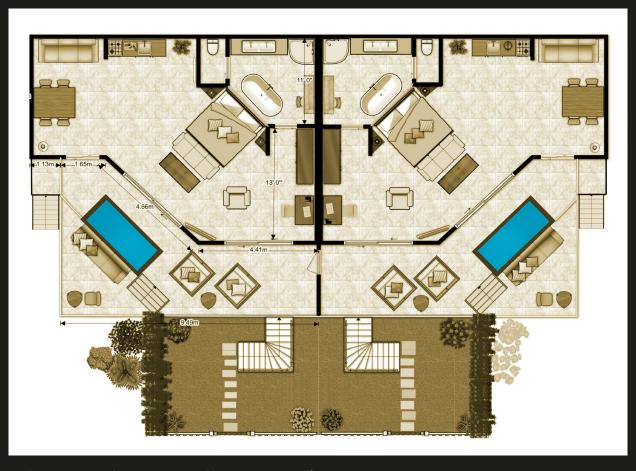

#### KINGFISH LOWER

Bedrooms 1, Bathrooms 1; Total Area: 1038 sq. ft. Internal: 668 sq. ft.; External: 327 sq. ft. + 43 sq.ft. (pool)