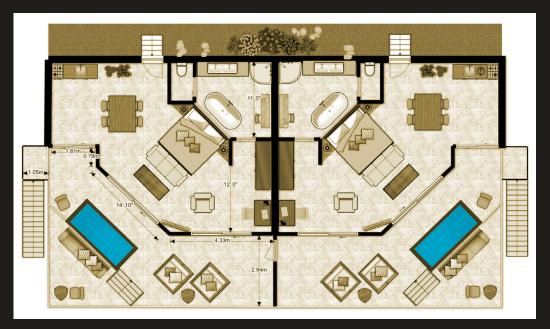

## KINGFISH GROUND

Bedrooms 1, Bathrooms 1; Total Area: 1009 sq. ft. Internal: 568 sq. ft.; External: 398 sq. ft. + 43 sq.ft. (pool)